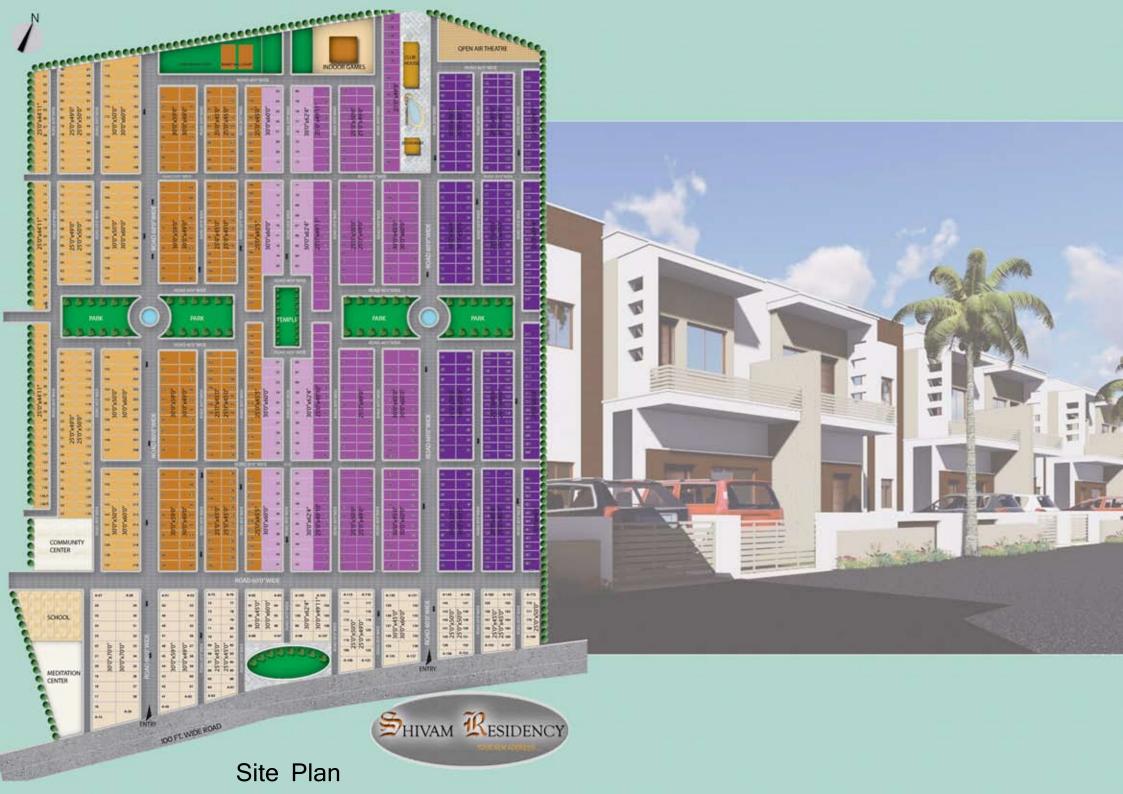

#### Project Highlights:

Township is situated in Nal, Bikaner.

- 2 km from Civil Airport, Bikaner.
- It spreads in 44 acres.

50 % area is reserved in parks and landscaping for the healthy and pure enviroment.

# acilities

- Club House
- Gym
- **Meditation Center**
- **Community Hall**
- **Open Air Theatre**
- Temple
- Parks
- Jogging Track

- Swimming Pool
- School
- Basket Ball court
- Lawn Tennis Court
- Indoor Games
- Street Lights 0
- Wide Roads
- **Green Enviroment**